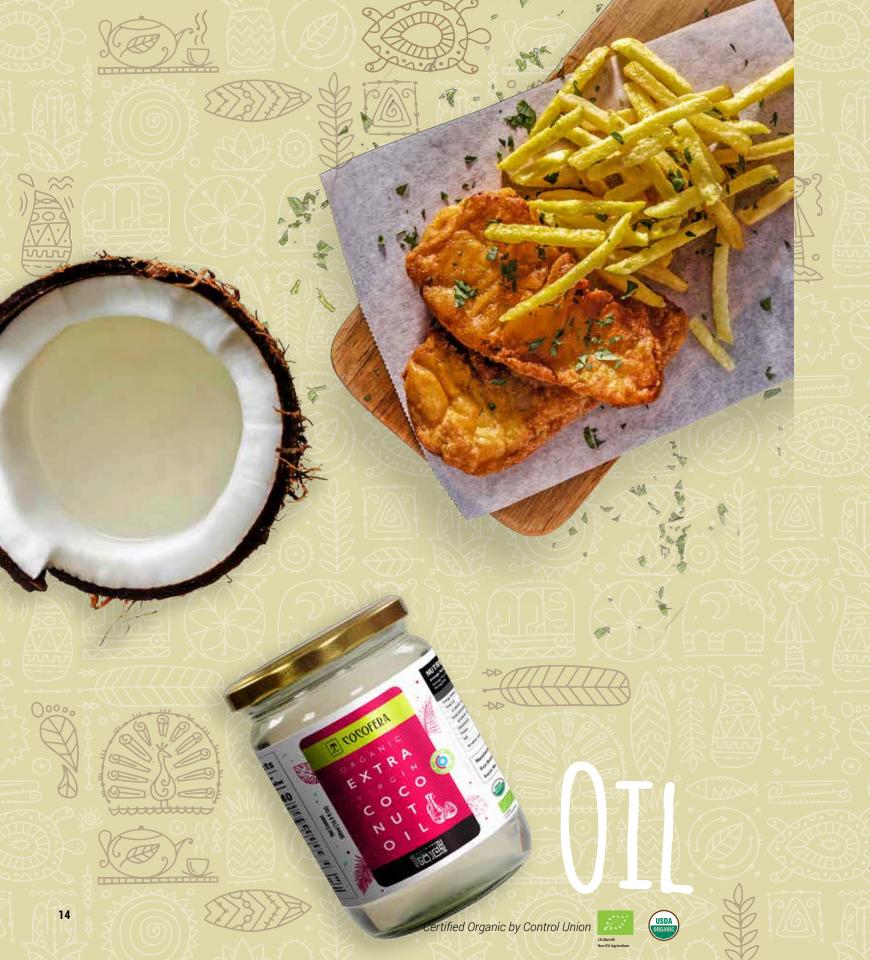

### How "Cocofera" coconut oil is made:

Our extra virgin coconut oil is made using the "cold expeller pressed method". Fresh coconuts are cut and dried at a temperature just below 60 degrees Celsius, which are then mechanically pressed using an expeller in order to extract the oil. After a rigorous settlement and filtration process "Cocofera" Extra Virgin coconut oil is bottled and exported to you.

| Name Gram                 | Code  | Ingredients    | Shelf Life | QTY/CTN | Packaging | СВМ   | Barcode       |
|---------------------------|-------|----------------|------------|---------|-----------|-------|---------------|
| Virgin Coconut Oil 200ml  | 00040 | Coconut (100%) | 2 Year     | 1200    | Jars Jars | 0.008 | 4791006015827 |
| Virgin Coconut Oil 500ml  | 00041 | Coconut (100%) | 2 Year     | 12 1    | Jars      | 0.014 | 4791006013250 |
| Virgin Coconut Oil 1000ml | 00042 | Coconut (100%) | 2 Year     | 6       | Jars      | 0.012 | 4791006013281 |

| Name            | Gram   | Code  | Ingredients    | Shelf Life | QTY/CTN | Packaging | СВМ   | Barcode       |
|-----------------|--------|-------|----------------|------------|---------|-----------|-------|---------------|
| Rbd Coconut Oil | 200ml  | 00043 | Coconut (100%) | 2 Year     | 12      | Jars      | 0.008 | 4791006015872 |
| Rbd Coconut Oil | 500ml  | 00044 | Coconut (100%) | 2 Year     | 12      | Jars      | 0.014 | 4791006015889 |
| Rbd Coconut Oil | 1000ml | 00045 | Coconut (100%) | 2 Year     | 266     | Jars      | 0.012 | 4791006015896 |