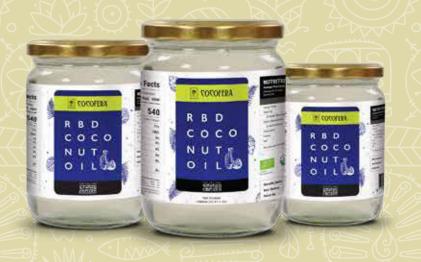

| Name            | Gram   | Code  | Ingredients    | Shelf Life | QTY/CTN | Packaging | СВМ   | Barcode       |
|-----------------|--------|-------|----------------|------------|---------|-----------|-------|---------------|
| Rbd Coconut Oil | 200ml  | 00043 | Coconut (100%) | 2 Year     | 12      | Jars      | 0.008 | 4791006015872 |
| Rbd Coconut Oil | 500ml  | 00044 | Coconut (100%) | 2 Year     | 12      | Jars      | 0.014 | 4791006015889 |
| Rbd Coconut Oil | 1000ml | 00045 | Coconut (100%) | 2 Year     | 266     | Jars      | 0.012 | 4791006015896 |