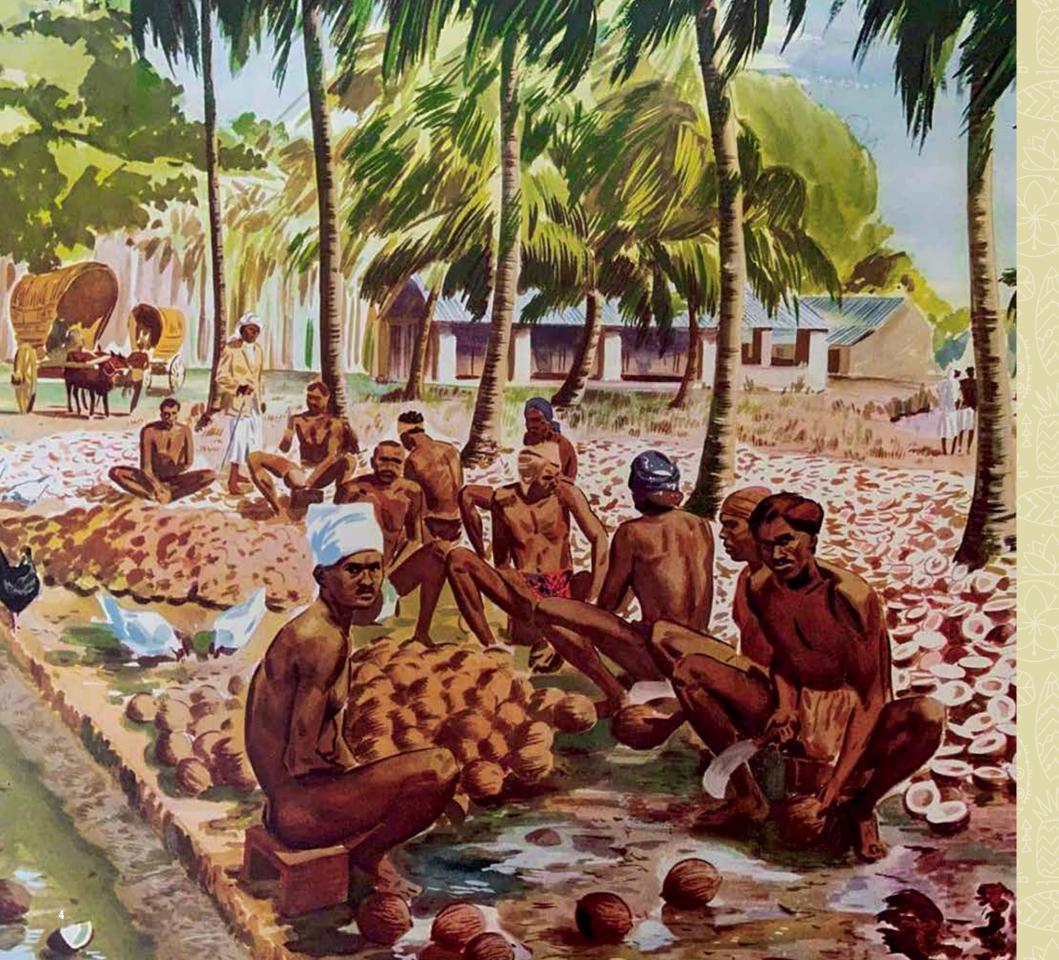

# Coconut & Sri Lanka

As per the ancient poem "Mahawamsa" in Sri Lankan history, the evidence of Sri Lanka's first coconut plantation dates back to **A.D 589.** However, the first reference to coconuts in Sri Lanka is found further back in **300 B.C.** 

Coconut trees are grown in most parts of Sri Lanka. However, a majority of the coconut lands are located in a **triangular shaped area** between the cities Colombo, Kurunegala and Puttalam. These areas are believed to have the appropriate climate to grow coconuts and accordingly most of the production are are, therefore, where most of the production plants are based.