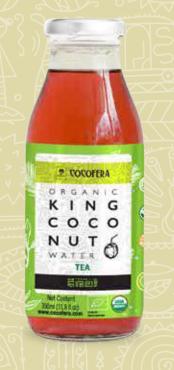

| Name                           | Name ml Code |      | Ingredients                            | Shelf Life | QTY/CTN |
|--------------------------------|--------------|------|----------------------------------------|------------|---------|
| King Coconut Water-<br>Natural | 350ml        | 0001 | King Coconut Water (100%)              | 12 Month   | 0.015   |
| King Coconut Water-<br>Tea     | 350ml        | 0002 | King Coconut Water (99.6%) Tea (00.4%) | 12 Month   | 0.015   |

| Shelf Life | QTY/CTN | Packaging | СВМ  | Barcode       |
|------------|---------|-----------|------|---------------|
| 12 Month   | 0.015   | Btls      | 0.03 | 4791006015773 |
|            |         |           |      |               |
| 12 Month   | 0.015   | Btls      | 0.03 | 4791006018217 |