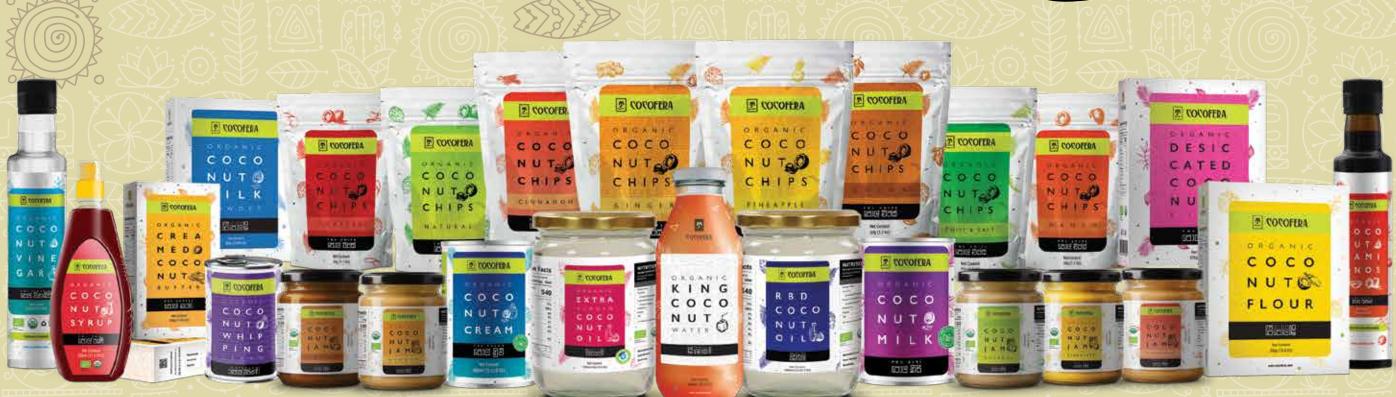

"Cocos Nuciferra", the coconut tree that bears a value added collection of coconut based products. These items are produced under the most stringent quality standards through organically sourced coconuts.

The fragrance of melted coconut oil, the taste of coconut milk blended into your smoothies, and the allure of cinnamon coconut chips that garnish your dessert says only one thing; there are a million ways to use coconut.

# **Coconut & Cocofera**

The name "Cocofera" is derived from "Cocos Nucifera" which is the scientific term for the coconut tree.

As the coconut tree bears its coconuts, the "Cocofera" brand bears a collection of organic, value added, and edible coconut products for passionate coconut lovers.

Few years ago a consumer may have not known that a 100% vegan whipping cream that whips as well as dairy could have been made from coconuts. Also consumers would not have known that a jam can be made by simply mixing coconut with coconut syrup that will be smooth as any other jam in the market. With "Cocofera" you can always "expect the next best thing" in coconut.