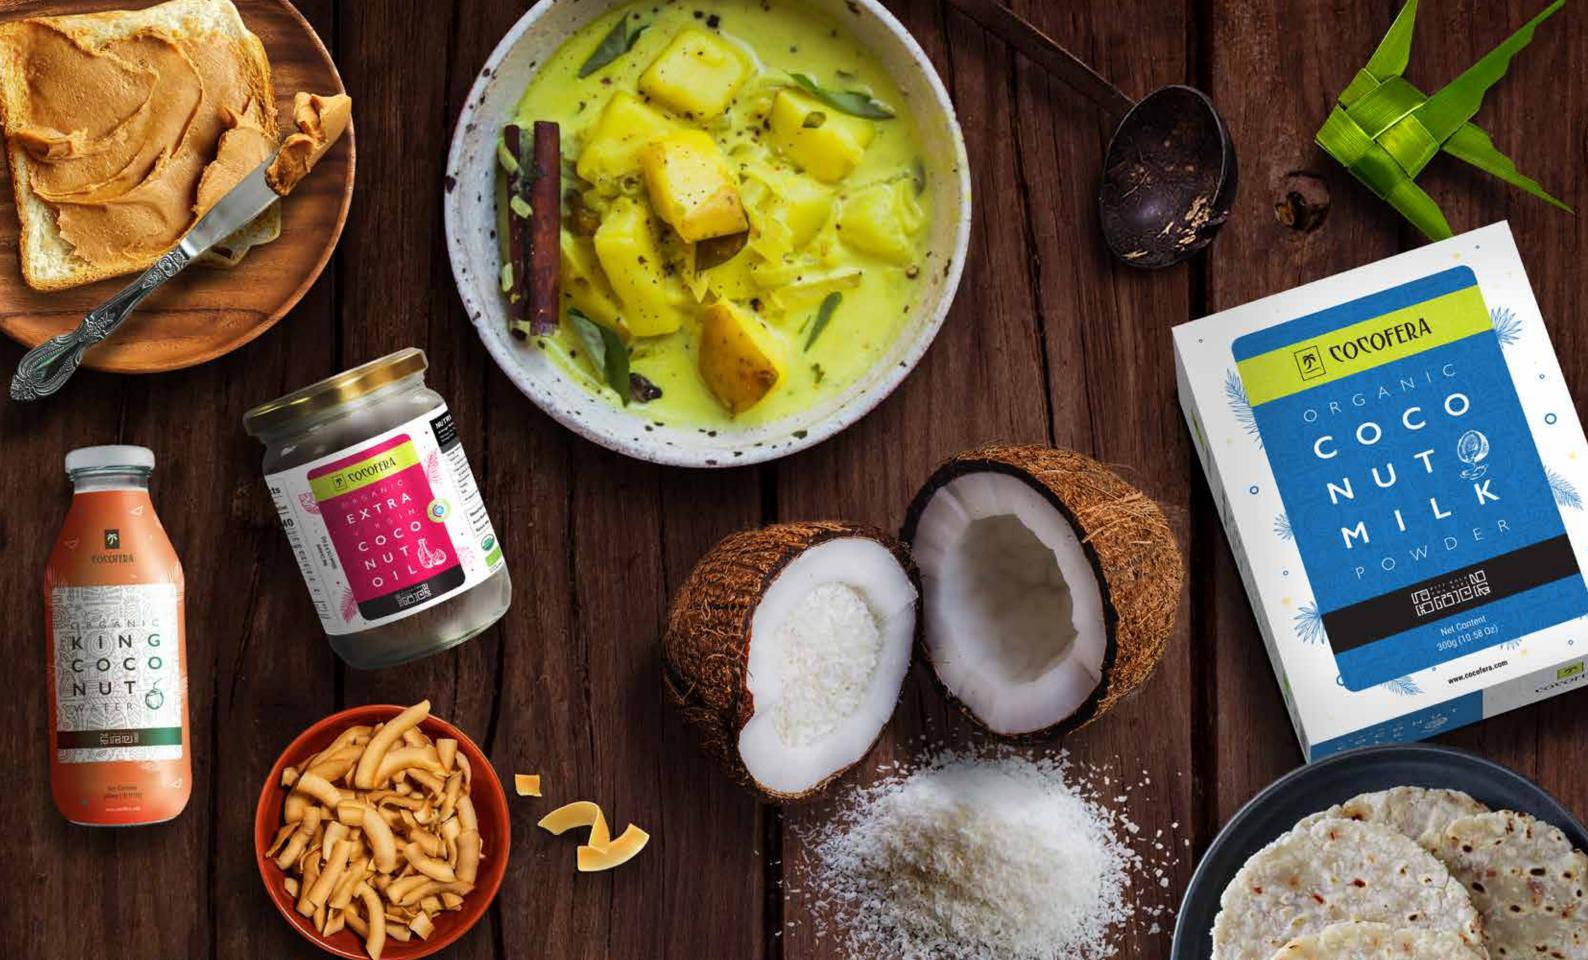

Coconuts are a staple diet for all Sri Lankans as coconut based food remains a necessity for all three of their meals. This tradition applies to all Sri Lankans, regardless of location and status.

Sri Lankans love their milk rice (a mixture of rice and coconut milk) for breakfast, for lunch they enjoy coconut milk based curries served with rice, and for dinner a spicy "pol sambol" (a mixture of grated coconuts, chili and Sri Lankan spices).

# **Coconut & Cocofera**

The name "Cocofera" is derived from "Cocos Nucifera" which is the scientific term for the coconut tree.

As the coconut tree bears its coconuts, the "Cocofera" brand bears a collection of organic, value added, and edible coconut products for passionate coconut lovers.

Few years ago a consumer may have not known that a 100% vegan whipping cream that whips as well as dairy could have been made from coconuts. Also consumers would not have known that a jam can be made by simply mixing coconut with coconut syrup that will be smooth as any other jam in the market. With "Cocofera" you can always "expect the next best thing" in coconut.