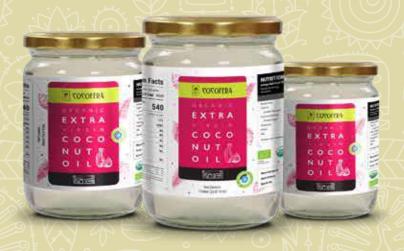

| Name Gram                 | Code  | Ingredients    | Shelf Life | QTY/CTN | Packaging | СВМ   | Barcode       |
|---------------------------|-------|----------------|------------|---------|-----------|-------|---------------|
| Virgin Coconut Oil 200ml  | 00040 | Coconut (100%) | 2 Year     | 1200    | Jars Jars | 0.008 | 4791006015827 |
| Virgin Coconut Oil 500ml  | 00041 | Coconut (100%) | 2 Year     | 12 1    | Jars      | 0.014 | 4791006013250 |
| Virgin Coconut Oil 1000ml | 00042 | Coconut (100%) | 2 Year     | 6       | Jars      | 0.012 | 4791006013281 |

| Name            | Gram   | Code  | Ingredients    | Shelf Life | QTY/CTN | Packaging | СВМ   | Barcode       |
|-----------------|--------|-------|----------------|------------|---------|-----------|-------|---------------|
| Rbd Coconut Oil | 200ml  | 00043 | Coconut (100%) | 2 Year     | 12      | Jars      | 0.008 | 4791006015872 |
| Rbd Coconut Oil | 500ml  | 00044 | Coconut (100%) | 2 Year     | 12      | Jars      | 0.014 | 4791006015889 |
| Rbd Coconut Oil | 1000ml | 00045 | Coconut (100%) | 2 Year     | 266     | Jars      | 0.012 | 4791006015896 |