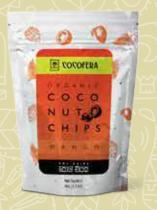

Certified Organic by Control Union

| Name                       | Gram | Code  | Ingredients \ S                     | helf Life | QTY/CTN | Packaging | СВМ   | Barcode       |
|----------------------------|------|-------|-------------------------------------|-----------|---------|-----------|-------|---------------|
| Coconut Chips Natural      | 50g  | 00020 | Coconut (100%)                      | 1 Year    | 50      | PKTS      | 0.025 | 4791006015735 |
| Cocout Chips Toasted       | 50g  | 00021 | Coconut (100%)                      | 1 Year    | 50      | PKTS      | 0.025 | 4791006015742 |
| Coconut Chips Chili & Salt | 50g  | 00022 | Coconut, Chili, Salt                | 1 Year    | 50      | PKTS      | 0.025 | 4791006015759 |
| Coconut Chips Mango        | 50g  | 00024 | Coconut, Coconut Sugar, Mango Powde | 1 Year    | 50      | PKTS      | 0.025 | 4791006017623 |

### How "Cocofera" coconut chips are made:

Fresh coconuts are cut as per our standard cut sizes, dehydrated and presented as our "raw coconut chips". These chips are sent through an additional toasting process in producing the toasted coconut chips. Further, our sweet flavoured delights are produced by adding cinnamon powder, ginger powder, cocoa powder, pineapple powder and mango powder - presenting five different flavours. Two spicy varieties namely, chili & salt, Garlic & Curry leaves, are made by mixing several Sri Lankan spices.