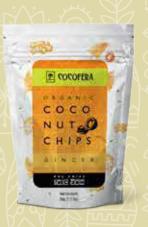

| Name                    | Gram | Code  | Ingredients SI                          | helf Life | QTY/CTN | Packaging | СВМ    | Barcode       |
|-------------------------|------|-------|-----------------------------------------|-----------|---------|-----------|--------|---------------|
| Coconut Chips Cinnamon  | 50g  | 00025 | Coconut, Coconut Sugar,                 |           |         |           |        |               |
| 3 the mine              |      |       | Ceylon Cinnamon Powder                  | 1 Year    | 50      | Pkts      | 0.025  | 4791006017586 |
| Coconut Chips Ginger    | 50g  | 00026 | Coconut, Coconut Sugar, Ginger Powder   | 1 Year    | 50      | Pkts      | 0.025  | 4791006017593 |
| Coconut Chips Pineapple | 50g  | 00028 | Coconut, Coconut Sugar, Pineapple Powde | er 1 Year | 50      | Pkts      | 0.025  | 4791006017609 |
| Coconut Chips Cocoa     | 50g  | 00029 | Coconut, Coconut Sugar, Cocoa Powder    | 1 Year    | 50 \    | Pkts      | 0.0.25 | 4791006017616 |

### How "Cocofera" coconut chips are made:

Fresh coconuts are cut as per our standard cut sizes, dehydrated and presented as our "raw coconut chips". These chips are sent through an additional toasting process in producing the toasted coconut chips. Further, our sweet flavoured delights are produced by adding cinnamon powder, ginger powder, cocoa powder, pineapple powder and mango powder - presenting five different flavours. Two spicy varieties namely, chili & salt, Garlic & Curry leaves, are made by mixing several Sri Lankan spices.