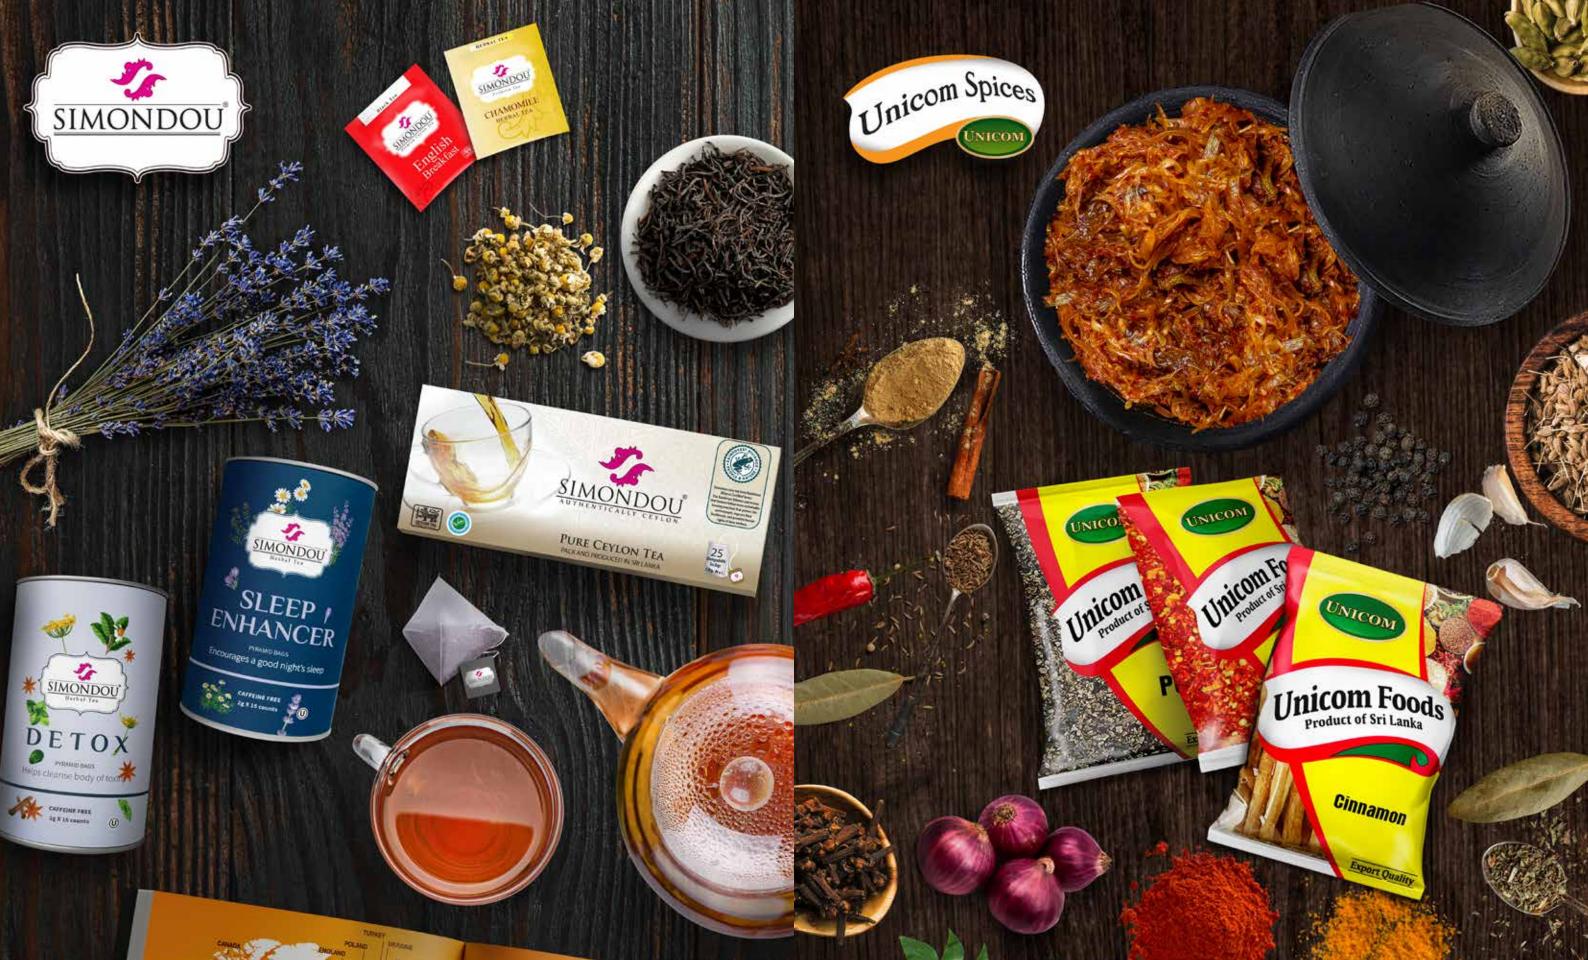

# **Coconut & Cocofera**

The name "Cocofera" is derived from "Cocos Nucifera" which is the scientific term for the coconut tree.

As the coconut tree bears its coconuts, the "Cocofera" brand bears a collection of organic, value added, and edible coconut products for passionate coconut lovers.

Few years ago a consumer may have not known that a 100% vegan whipping cream that whips as well as dairy could have been made from coconuts. Also consumers would not have known that a jam can be made by simply mixing coconut with coconut syrup that will be smooth as any other jam in the market. With "Cocofera" you can always "expect the next best thing" in coconut.

# Union Commodities (Pvt) Ltd,

by the unwavering commitment of the three entering the coconut business in year 2016. founders, Unicom has accelerated its growth from a small scale exporter to becoming one Today the coconut export arm at Unicom is of the largest agricultural produce exporters thriving to become one of the premier value in Sri Lanka.

fine indigenous tea shipped by Unicom is Valley Canneries LTD, JF Packaging LTD. consumed around the globe every day.

Established in 1985, Union Commodities Acquired by one of the largest and most (PVT) LTD (UNICOM) was set out with a diversified conglomerates in Sri Lanka, the singular vision of exporting premium quality "Lankem Group PLC" in year 2012, a decision agricultural produce from Sri Lanka. Propelled was taken to diversify the business by re-

added coconut exporters from Sri Lanka taking forward its value added coconut Once a larger scale desiccated coconut brand "Cocofera", with the blessing of the exporter, Unicom's focus had shifted from highly diversified mother company, "Lankem desiccated coconut export to tea in early Group PLC" and with many supporting sister 1990's and at present 5 million cups of companies namely, CW Mackie PLC, Kelani