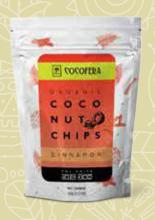

| Name                    | Gram | Code  | Ingredients SI                          | helf Life | QTY/CTN | Packaging | СВМ    | Barcode       |
|-------------------------|------|-------|-----------------------------------------|-----------|---------|-----------|--------|---------------|
| Coconut Chips Cinnamon  | 50g  | 00025 | Coconut, Coconut Sugar,                 |           |         |           |        |               |
| 3 the mine              |      |       | Ceylon Cinnamon Powder                  | 1 Year    | 50      | Pkts      | 0.025  | 4791006017586 |
| Coconut Chips Ginger    | 50g  | 00026 | Coconut, Coconut Sugar, Ginger Powder   | 1 Year    | 50      | Pkts      | 0.025  | 4791006017593 |
| Coconut Chips Pineapple | 50g  | 00028 | Coconut, Coconut Sugar, Pineapple Powde | er 1 Year | 50      | Pkts      | 0.025  | 4791006017609 |
| Coconut Chips Cocoa     | 50g  | 00029 | Coconut, Coconut Sugar, Cocoa Powder    | 1 Year    | 50 \    | Pkts      | 0.0.25 | 4791006017616 |

### How "Cocofera" coconut chips are made:

Fresh coconuts are cut as per our standard cut sizes, dehydrated and presented as our "raw coconut chips". These chips are sent through an additional toasting process in producing the toasted coconut chips. Further, our sweet flavoured delights are produced by adding cinnamon powder, ginger powder, cocoa powder, pineapple powder and mango powder - presenting five different flavours. Two spicy varieties namely, chili & salt, Garlic & Curry leaves, are made by mixing several Sri Lankan spices.