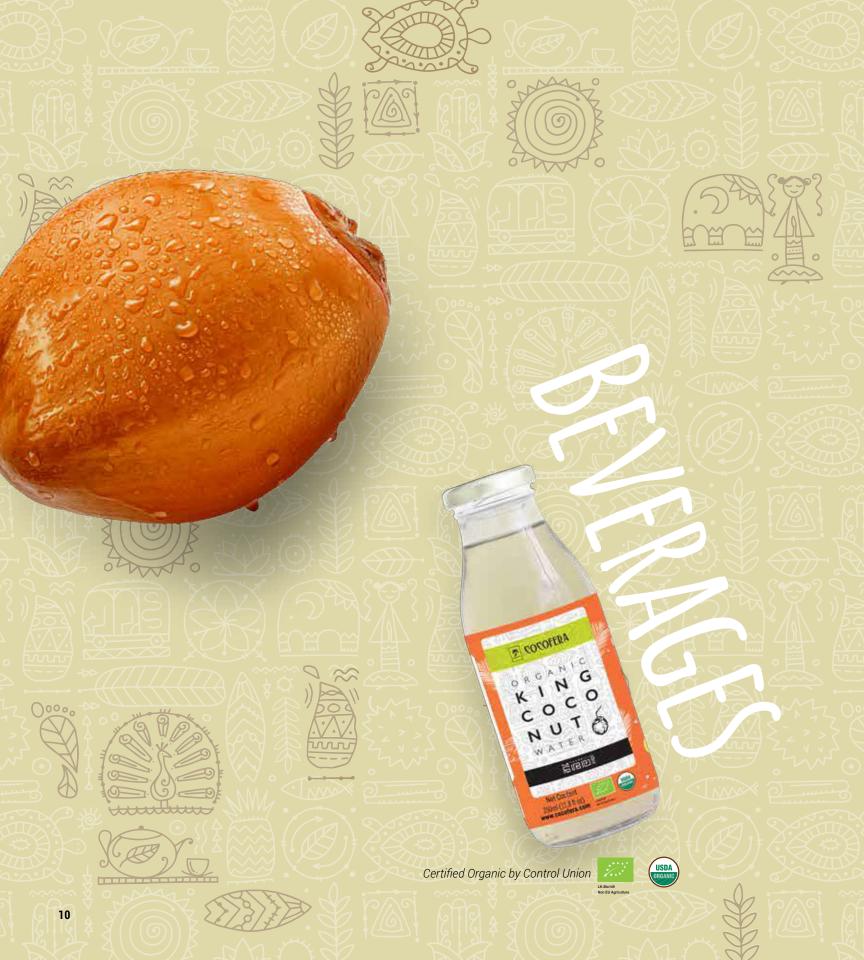

| Name                           | Name ml Code |      | Ingredients                            | Shelf Life | QTY/CTN |
|--------------------------------|--------------|------|----------------------------------------|------------|---------|
| King Coconut Water-<br>Natural | 350ml        | 0001 | King Coconut Water (100%)              | 12 Month   | 0.015   |
| King Coconut Water-<br>Tea     | 350ml        | 0002 | King Coconut Water (99.6%) Tea (00.4%) | 12 Month   | 0.015   |

| Shelf Life | QTY/CTN | Packaging | СВМ  | Barcode       |
|------------|---------|-----------|------|---------------|
| 12 Month   | 0.015   | Btls      | 0.03 | 4791006015773 |
|            |         |           |      |               |
| 12 Month   | 0.015   | Btls      | 0.03 | 4791006018217 |