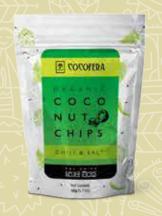

Certified Organic by Control Union

| Name                       | Gram | Code  | Ingredients \ S                     | helf Life | QTY/CTN | Packaging | СВМ   | Barcode       |
|----------------------------|------|-------|-------------------------------------|-----------|---------|-----------|-------|---------------|
| Coconut Chips Natural      | 50g  | 00020 | Coconut (100%)                      | 1 Year    | 50      | PKTS      | 0.025 | 4791006015735 |
| Cocout Chips Toasted       | 50g  | 00021 | Coconut (100%)                      | 1 Year    | 50      | PKTS      | 0.025 | 4791006015742 |
| Coconut Chips Chili & Salt | 50g  | 00022 | Coconut, Chili, Salt                | 1 Year    | 50      | PKTS      | 0.025 | 4791006015759 |
| Coconut Chips Mango        | 50g  | 00024 | Coconut, Coconut Sugar, Mango Powde | 1 Year    | 50      | PKTS      | 0.025 | 4791006017623 |

### How "Cocofera" coconut chips are made:

Fresh coconuts are cut as per our standard cut sizes, dehydrated and presented as our "raw coconut chips". These chips are sent through an additional toasting process in producing the toasted coconut chips. Further, our sweet flavoured delights are produced by adding cinnamon powder, ginger powder, cocoa powder, pineapple powder and mango powder - presenting five different flavours. Two spicy varieties namely, chili & salt, Garlic & Curry leaves, are made by mixing several Sri Lankan spices.