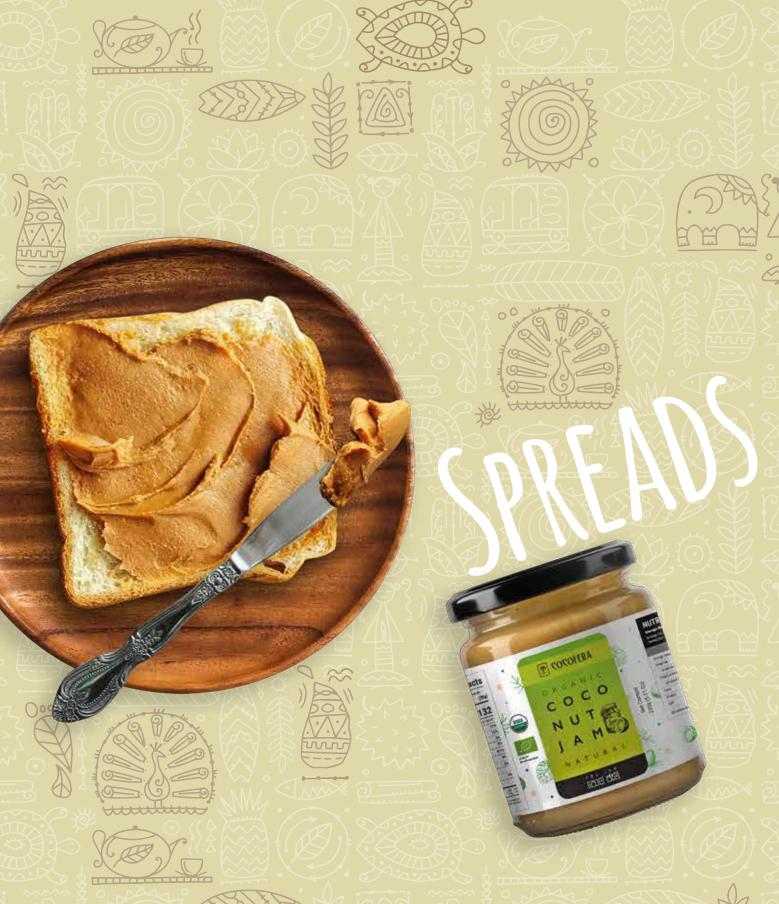

Cocofera coconut jam is just a combination of two ingredients. It can be stored in an ambient temperature and is not at risk of separation. You need not stir it before use. Just dip into the jar and spread it's contents atop whatever you please.

### How "Cocofera" Coconut jam is made:

Dried coconut is wet grinded, mixed with coconut syrup and other powdered flavors (Ceylon Cinnamon, Ginger, Pineapple & Cocoa) respective of each variety and are then hot filled into jars which undergo a steam sterilized process for preservation.