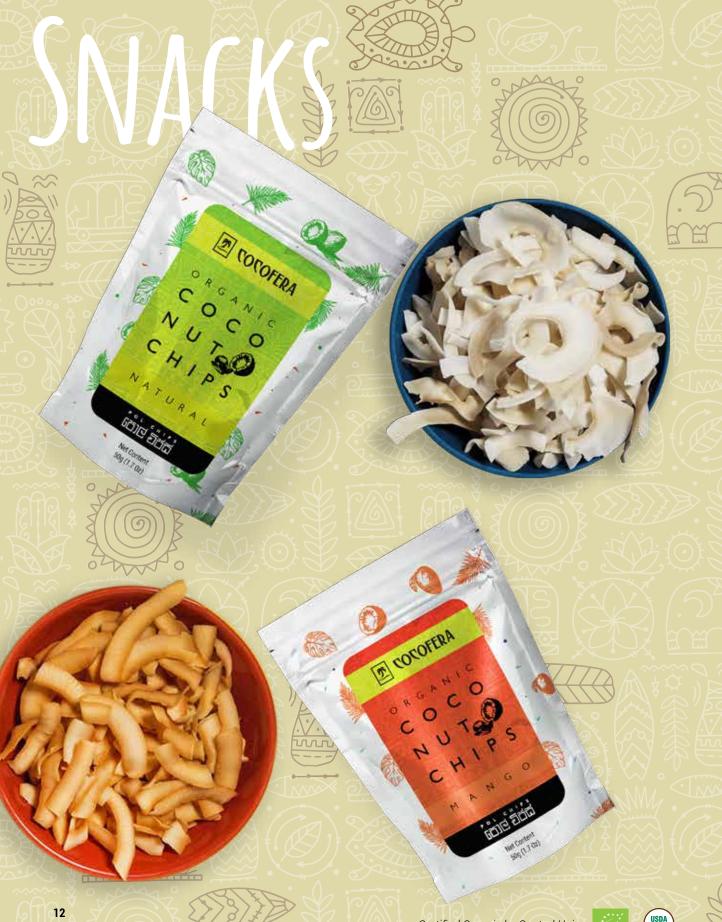

Certified Organic by Control Union

| Name                       | Gram | Code  | Ingredients \ S                     | helf Life | QTY/CTN | Packaging | СВМ   | Barcode       |
|----------------------------|------|-------|-------------------------------------|-----------|---------|-----------|-------|---------------|
| Coconut Chips Natural      | 50g  | 00020 | Coconut (100%)                      | 1 Year    | 50      | PKTS      | 0.025 | 4791006015735 |
| Cocout Chips Toasted       | 50g  | 00021 | Coconut (100%)                      | 1 Year    | 50      | PKTS      | 0.025 | 4791006015742 |
| Coconut Chips Chili & Salt | 50g  | 00022 | Coconut, Chili, Salt                | 1 Year    | 50      | PKTS      | 0.025 | 4791006015759 |
| Coconut Chips Mango        | 50g  | 00024 | Coconut, Coconut Sugar, Mango Powde | 1 Year    | 50      | PKTS      | 0.025 | 4791006017623 |

### How "Cocofera" coconut chips are made:

Fresh coconuts are cut as per our standard cut sizes, dehydrated and presented as our "raw coconut chips". These chips are sent through an additional toasting process in producing the toasted coconut chips. Further, our sweet flavoured delights are produced by adding cinnamon powder, ginger powder, cocoa powder, pineapple powder and mango powder - presenting five different flavours. Two spicy varieties namely, chili & salt, Garlic & Curry leaves, are made by mixing several Sri Lankan spices.