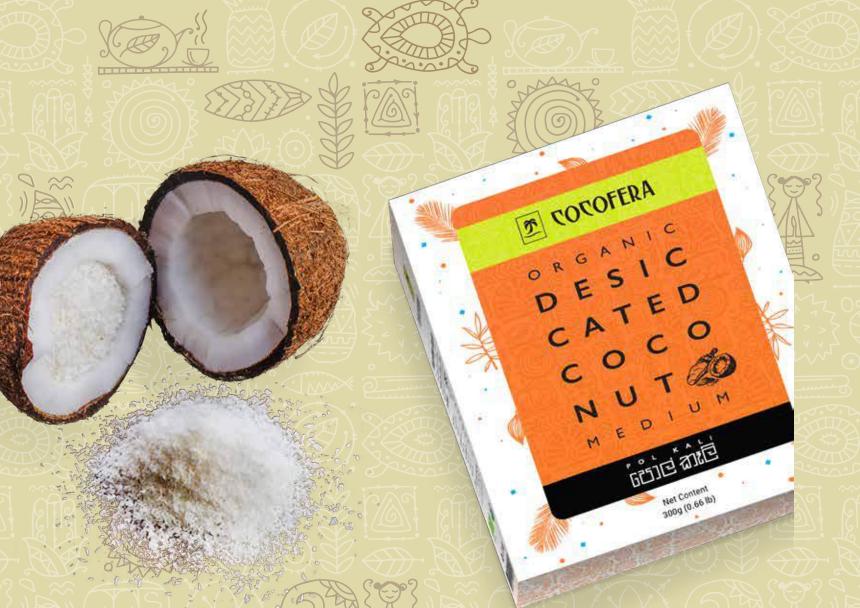

| Name O                      | Gram   | Code  | Ingredients    | Shelf Life | QTY/CTN | Packaging | СВМ   | Barcode       |
|-----------------------------|--------|-------|----------------|------------|---------|-----------|-------|---------------|
| Desiccated Coconut - Fine   | 300g   | 00070 | Coconut (100%) | 1 Year     | 30      | Pkts      | 0.038 | 4791006015834 |
| Desiccated Coconut - Fine   | 1Kg    | 00071 | Coconut (100%) | 1 Year     | 12      | Pkts      | 0.058 | 4791006015841 |
| Desiccated Coconut - Mediur | m 300g | 00072 | Coconut (100%) | 1 Year     | 30      | Pkts      | 0.038 | 4791006015858 |
| Desiccated Coconut - Mediur | n 1Kg  | 00073 | Coconut (100%) | 1 Year     | O 12    | Pkts      | 0.058 | 4791006015865 |